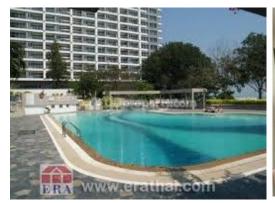

#### **Facilities:**

Swimming Pool, Fitness Room, Garden Car park, Lobby, 24Hours Security Guard, Access Card, CCTV 1339/203 Petchkaseam Road, Cha Am, Pecchaburi 76120

| Room type         | Room Size | Price (USD)         | Price (THB)    |
|-------------------|-----------|---------------------|----------------|
|                   |           | Up to exchange rate |                |
| Studio            | 37 Sq.m.  | 197.72 - 211.85     | 7,000 -7,500   |
| 1 bed 1 bath room | 84 Sq.m.  | 240.09 - 338.95     | 8,500 - 12,000 |

#### **Facilities:**

Swimming Pool, Fitness Room, Garden Car park, Lobby free wifi, 24Hours Security Guard, CCTV

\*Internet 100-500 THB/month

\*Cleaning room 100-300 THB/time