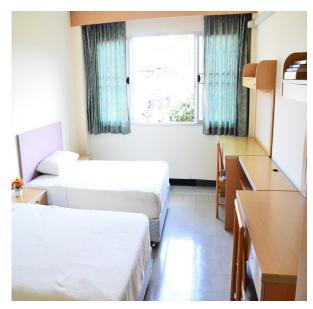

### Baan Mongkorn Apartment

16/15 Petchakasem Rd, Hua Hin, Prachuapkhirikhan 77110

| Room type | Room Size | Price (USD)         | Price (THB) |
|-----------|-----------|---------------------|-------------|
|           |           | Up to exchange rate |             |
| Type A    | 37 Sq.m.  | 226.19              | 5,500       |
| Type B    | 45 Sq.m.  | 296.87              | 6,000-8,500 |
| Type C    | 55 Sq.m.  | 325.14              | 10,000      |

#### **Provided furniture:**

- Bed, Wardrobe, Study Table & Chair, Refrigerator Bookshelf, Water Heater, Air Conditioner, TV
- bed sheet and pillow

#### **Facilities:**

- Coin-operated laundry, common room with computer
- Security Guard (night time) & CCTV, Key card
- Free Internet, Free cleaning room 2 time /month