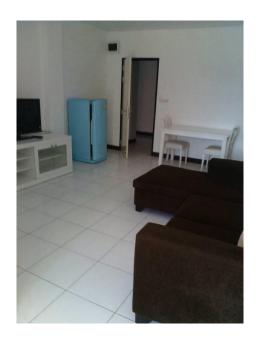

### Baan Mongkorn Apartment

16/15 Petchakasem Rd, Hua Hin, Prachuapkhirikhan 77110

| Room type | Room Size | Price (USD)         | Price (THB) |
|-----------|-----------|---------------------|-------------|
|           |           | Up to exchange rate |             |
| Type A    | 37 Sq.m.  | 226.19              | 5,500       |
| Type B    | 45 Sq.m.  | 296.87              | 6,000-8,500 |
| Type C    | 55 Sq.m.  | 325.14              | 10,000      |

#### **Provided furniture:**

- Bed, Wardrobe, Study Table & Chair, Refrigerator Bookshelf, Water Heater, Air Conditioner, TV
- bed sheet and pillow

#### **Facilities:**

- Coin-operated laundry, common room with computer
- Security Guard (night time) & CCTV, Key card
- Free Internet, Free cleaning room 2 time /month