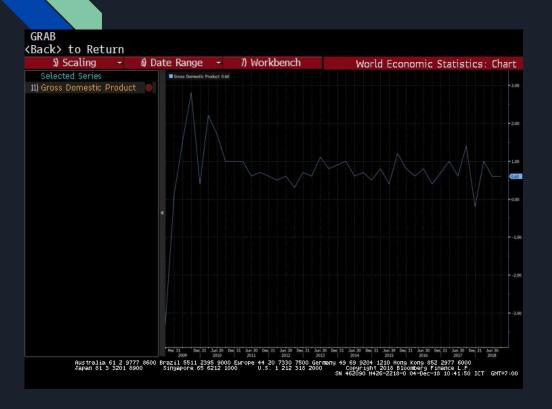

# GDP (GROSS DOMESTIC PRODUCT)

GDP measures the value of economic activity within a country.

This graph shows that South Korea's GDP started off low in 2009 but rises rapidly by 2010.

After 2010, the GDP becomes more stable, but is still changing (between high and low)