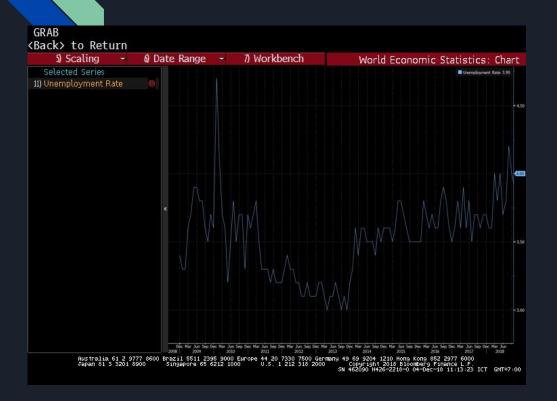

#### UNEMPLOYMENT RATE

What is unemployment rate?

- it is the percentage of **jobless** individuals who are in the working age group.

This chart shows that South Korea's unemployment rate has dramatically fluctuated between 2008 to 2011. It then starts to fall, but rapidly increases again by halfway through the year 2013. The rate continues to rise and fall throughout, but in a more stable manner compared to the earlier years.