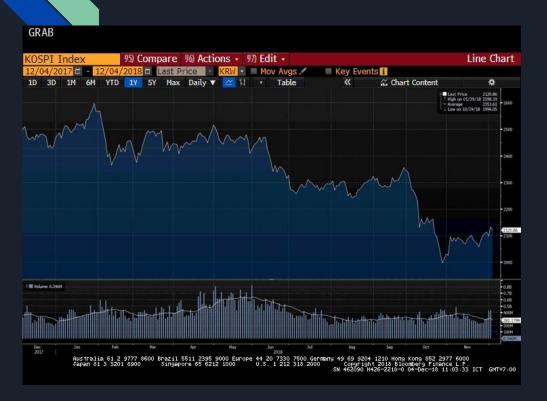

## **KOSPI INDEX**

This is the Korea Composite Stock Price Index or KOSPI.

It is the indicates all common stocks traded on the stock market division in the Korea Exchange.