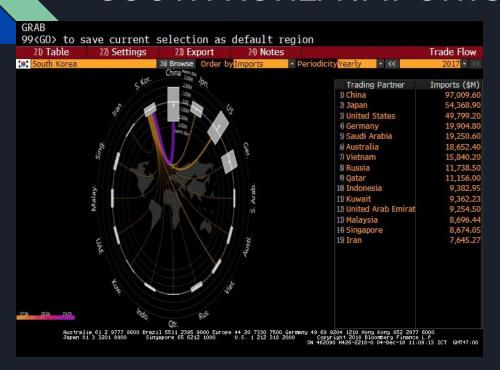

#### **SOUTH KOREA IMPORTS**

This table shows the value of the total imports in South Korea from different countries.

#### Trading partner

- 1. China
- 2. Japan
- 3. United states
- 4. Germany
- 5. Saudi arabia
- 6. Australia
- 7. Vietnam
- 8. Russia
- 9. Qatar
- 10. Indonesia
- 11. Kuwait
- 12. United Arab Emirates
- 13. Malaysia
- 14. Singapore
- 15. Iran