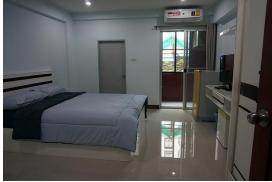

# Provided furniture

Bed, Beside table, TV, Working desk, Wardrobe, Washing sink, Hot water, Cable TV

# Provided furniture

- Bed & Mattress, Dressing Table, Water Heater, Air
   Conditioner, TV, Terrace, Bookshelf, Shoes Cabinet, Curtain
- Excluding bed sheet and pillow

# Provided furniture

Bed & Mattress, Dressing Table, Water Heater, Air
 Conditioner, TV, Curtain, Washing sink, Dressing table

Excluding bed sheet and pillow