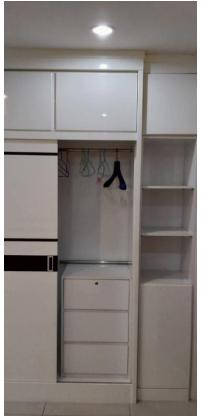

# Provided furniture

Bed, Beside table, TV, Working desk, Wardrobe, Washing sink, Hot water, Cable TV

# Provided furniture

- Bed & Mattress, Dressing Table, Water Heater, Air
   Conditioner, TV, Terrace, Bookshelf, Shoes Cabinet, Curtain
- Excluding bed sheet and pillow