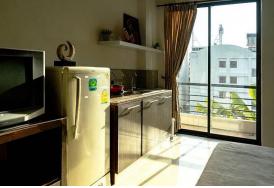

# **Oriental Suite**

# 552/18 Soi Nathong, Din Daeng, Dindang, Bangkok 10400

Studio 26 sq.m. 7,000 - 9,000 THB

Suite 1 55 sq.m. 12,000 - 16,000 THB

Suite 2 60 sq.m. 13,000 - 17,000 THB

Two Bedroom 61 sq.m. 13,000 - 18,000 THB

# First payment & Length Contract

Deposit 2 months + 1 month advance

Contract 12 months

Electricity 8 THB/unit Water 20 THB/unit

# Provided furniture

• Fully furnish, Dressing Table, Water Heater, Air Conditioner

### Facilities

- Internet WiFi (Free)
- Fitness
- CCTV & Keycard system
- Security Guard 24 hours
- Key card system

Map

Detail

**Contact** 

ID: Orientalsuite

Tel. +6681-755-9982, +662-274-6550