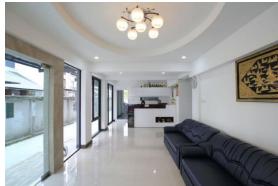

# Your Space Apartment

88, Soi Sukhumvit 81, Bang Chak, Phra Khanong, Bangkok 10260

| Studio | 27 sq.m. | 8,000 - 12,000 THB |
|--------|----------|--------------------|
|--------|----------|--------------------|

1 Bed room 41 sq.m. 12,000 - 15,000 THB

18,000 - 22,000 THB 2 Bed room 71 sq.m.

# First payment & Length Contract

- Deposit 2 months + 1 month advance
- Contract 6 months

Electricity 8 THB/unit Water 18 THB/unit

# Provided furniture

Bed, Beside table, TV, Working desk, Wardrobe, Washing sink, Hot water, Cable TV

# Facilities

- Laundry machines
- Internet WiFi
- Private parking area
- CCTV & Keycard system
- Security Guard 24 hours

Fitness center

Map

Contact

Tel. +6687-300-5577, +6680-558-0837