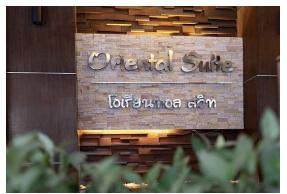

# **Oriental Suite**

# 552/18 Soi Nathong, Din Daeng, Dindang, Bangkok 10400

Studio 26 sq.m. 7,000 - 9,000 THB

Suite 1 55 sq.m. 12,000 - 16,000 THB

Suite 2 60 sq.m. 13,000 - 17,000 THB

Two Bedroom 61 sq.m. 13,000 - 18,000 THB

# First payment & Length Contract

Deposit 2 months + 1 month advance

Contract 12 months

Electricity 8 THB/unit Water 20 THB/unit

# Provided furniture

• Fully furnish, Dressing Table, Water Heater, Air Conditioner

### Facilities

- Internet WiFi (Free)
- Fitness
- CCTV & Keycard system
- Security Guard 24 hours
- Key card system

Map

Detail

**Contact** 

ID: Orientalsuite

Tel. +6681-755-9982, +662-274-6550