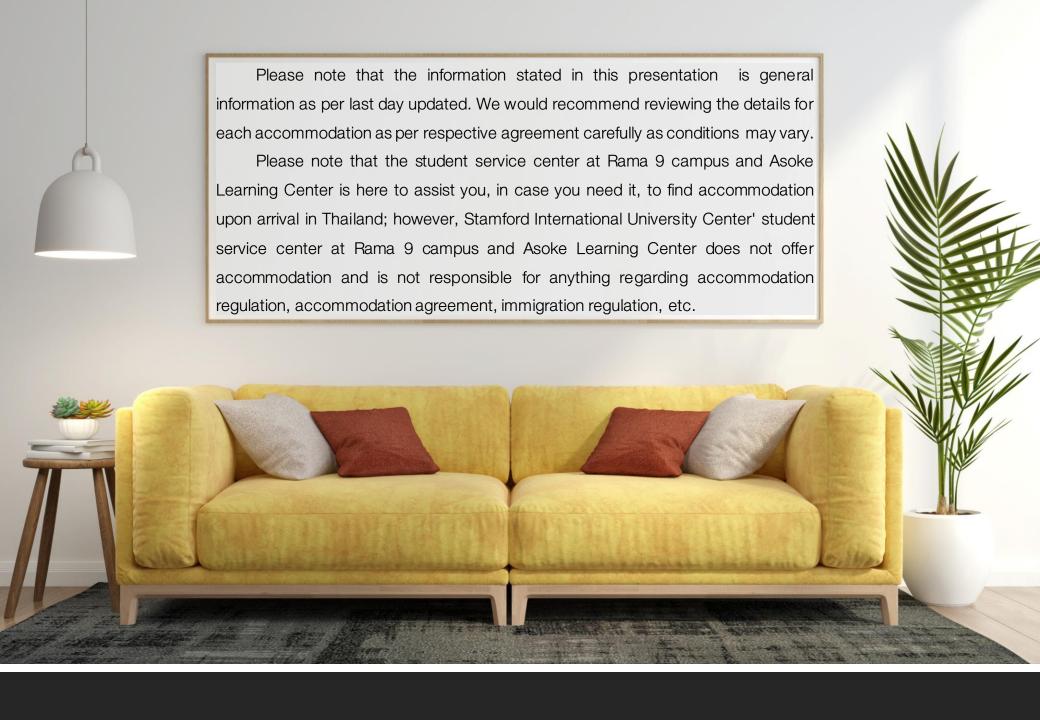

r Conditioner

### Facilities

- Internet WiFi (Free)
- Fitness
- CCTV & Keycard system
- Security Guard 24 hours
- Key card system















Map



Detail

**Contact** 



ID: Orientalsuite



Tel. +6681-755-9982, +662-274-6550

# M-House

45 Sutthisan Winitchai, Soi Udom Kiat, Huai Khwang, Bangkok 10310

Studio 24 sq.m. 5,000 - 5,500 THB

Studio 6,000-6,500THB 30 sq.m.

10,200 - 11,100 THB Studio 48 sq.m.

# First payment & Length Contract

Deposit 2 months + 1 month advance

Contract 3 months

Electricity 4 THB/unit Water 15 THB/unit

# Provided furniture

Fully furnish, Water Heater, Air Conditioner, Cable TV

# **Facilities**

- Internet WiFi
- CCTV & Keycard system
- Security Guard 24 hours
- Key card system
- Laundry shop
- Minimart
- Maid service















Contact











# Accommodation List

Stamford International University

Asoke Learning Center