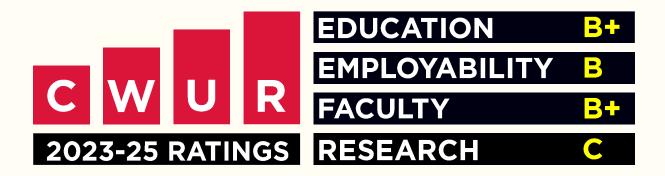

## STAMFORD INTERNATIONAL UNIVERSITY

The Center for World University Rankings, through rigorous audit and analysis of performance indicators as set out in the CWUR Rating System methodology, rated Stamford International University for the period 2023 - 2025.

The CWUR Rating System evaluates universities on four measures: education, employability, faculty, and research. For each of the four categories, institutions receive one out of ten possible letter-grade ratings – ranging from A+ to E.